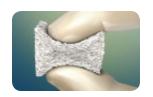

# Flexigrafie Bemineralized Sponge

FlexiGRAFT® Demineralized Sponge is a demineralized cancellous matrix comprised of 100% cancellous bone that maintains natural bone architecture and acts as a conduit for vascular and cellular in-growth.

# Features And Benefits

- Natural Osteoconductive Scaffold: The natural interconnected porous 3D architecture and increased surface area of demineralized cancellous provides an optimal scaffold for cellular attachment, and proliferation.
- **Bioactive:** Contains exposed natural growth factors with Osteoinductive potential.
- No Carrier: Contains no fillers or carriers commonly used in bone putties and gels.
- **Hydrophilic:** Naturally absorbs and retains bioactive fluids like blood, Platelet Rich Plasma (PRP), and Bone Marrow Aspirate (BMA).
- **Biocompatible:** FlexiGraft Demineralized Sponge is comprised of 100% natural bone matrix that is remodeled naturally during the bone healing process.
- **Sterile:** Sterilized using proprietary and patented Allowash® XG technology. This technology provides a sterility assurance level of 10<sup>-6</sup>, without compromising the grafts inherent osteoconductivity or osteoinductive potential
- Malleable, Elastic, Compressible: When re-hydrated, the product produces a sponge-like
  effect which allows the graft to be shaped and compressed to fit in and around a variety of
  boney defects.