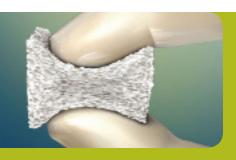

# Flexigrafie Bemineralized Sponge

FlexiGRAFT® Demineralized Sponge is a demineralized cancellous matrix comprised of 100% cancellous bone that maintains natural bone architecture and acts as a conduit for vascular and cellular in-growth.

# Features And Benefits

- Natural Osteoconductive Scaffold: The natural interconnected porous 3D architecture and increased surface area of demineralized cancellous provides an optimal scaffold for cellular attachment, and proliferation.
- **Bioactive:** Contains exposed natural growth factors with Osteoinductive potential.
- No Carrier: Contains no fillers or carriers commonly used in bone putties and gels.
- **Hydrophilic:** Naturally absorbs and retains bioactive fluids like blood, Platelet Rich Plasma (PRP), and Bone Marrow Aspirate (BMA).
- **Biocompatible:** FlexiGraft Demineralized Sponge is comprised of 100% natural bone matrix that is remodeled naturally during the bone healing process.
- **Sterile:** Sterilized using proprietary and patented Allowash® XG technology. This technology provides a sterility assurance level of 10<sup>-6</sup>, without compromising the grafts inherent osteoconductivity or osteoinductive potential
- Malleable, Elastic, Compressible: When re-hydrated, the product produces a sponge-like
  effect which allows the graft to be shaped and compressed to fit in and around a variety of
  boney defects.