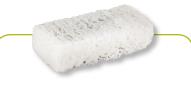

# Flexigrafie Bemineralized Sponge

FlexiGRAFT® Demineralized Sponge is a demineralized cancellous matrix comprised of 100% cancellous bone that maintains natural bone architecture and acts as a conduit for vascular and cellular in-growth.

# Features And Benefits

- Natural Osteoconductive Scaffold: The natural interconnected porous 3D architecture and increased surface area of demineralized cancellous provides an optimal scaffold for cellular attachment, and proliferation.
- **Bioactive:** Contains exposed natural growth factors with Osteoinductive potential.
- No Carrier: Contains no fillers or carriers commonly used in bone putties and gels.
- **Hydrophilic:** Naturally absorbs and retains bioactive fluids like blood, Platelet Rich Plasma (PRP), and Bone Marrow Aspirate (BMA).
- **Biocompatible:** FlexiGraft Demineralized Sponge is comprised of 100% natural bone matrix that is remodeled naturally during the bone healing process.
- **Sterile:** Sterilized using proprietary and patented Allowash® XG technology. This technology provides a sterility assurance level of 10<sup>-6</sup>, without compromising the grafts inherent osteoconductivity or osteoinductive potential
- Malleable, Elastic, Compressible: When re-hydrated, the product produces a sponge-like
  effect which allows the graft to be shaped and compressed to fit in and around a variety of
  boney defects.